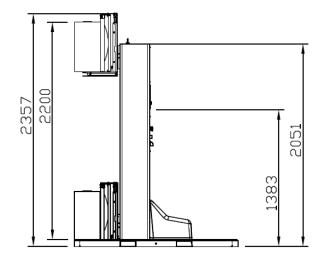

### **Technical Options**

| MAX HEIGHT OF<br>WRAPPING | 2200MM                  |
|---------------------------|-------------------------|
| MAX PALLET SIZE           | 1200MM X 1200MM         |
| TURNTABLE DIAMETER        | 1650MM                  |
| TURNTABLE SPEED           | 5-12RPM                 |
| PROGRAMS                  | 3+1                     |
| LOAD CAPACITY             | 2000KG                  |
| POWER SUPPLY              | 240V SINGLE PHASE POWER |
| WARRANTY                  | 1 YEAR                  |
| MACHINE WEIGHT            | 550 KG                  |