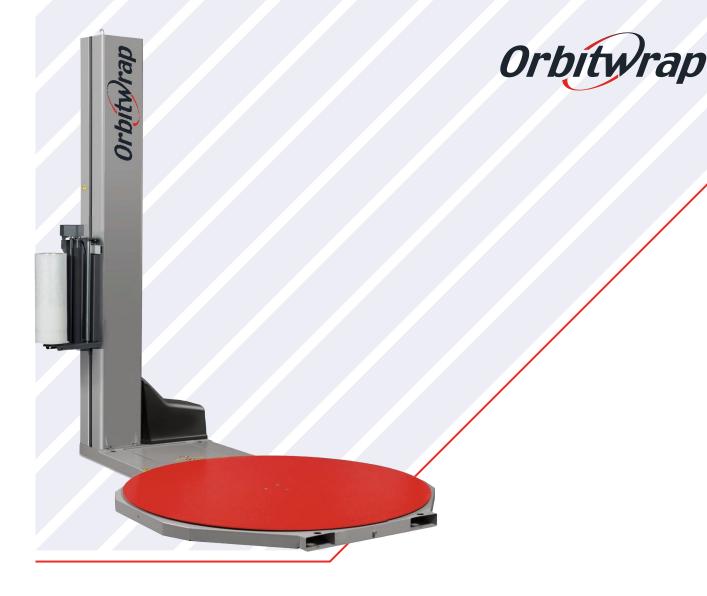

# Advanced Stretch Wrapping Machine

#### **Orbitwrap OR-4000**

The OR-4000 is a low maintenance, easy to operate Pallet Wrapping Machine. The OR-4000 is equipped with an electromagnetic force to load brake system. These machines have an easy-to-read operating panel with 3 + 1 programs. The OR-4000 can be quoted with a wide range of options, including low-profile turntable, higher wrapping height, scales and many other options.

# Advanced Stretch Wrapping Machine

Orbitwrap OR-4000