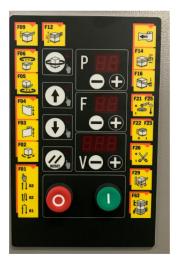

#### **Orbitwrap OR-4000**

The OR-4000 is a low maintenance, easy to operate Pallet Wrapping Machine. The OR-4000 is equipped with an electromagnetic force to load brake system. These machines have an easy-to-read operating panel with 3 + 1 programs. The OR-4000 can be quoted with a wide range of options, including low-profile turntable, higher wrapping height, scales and many other options.

#### **Standard Features**

- Electromagnetic brake Film carriage
- Variable film carriage and turntable speeds
- Forklift relocation slots
- Photocell eye for automatic height detection
- Automatic and Manual wrapping programs
- Soft-start and stop turntable drive
- Heavy-duty industrial chain driven turntable
- Safety crush prevention device fitted to carriage
- 12 month warranty