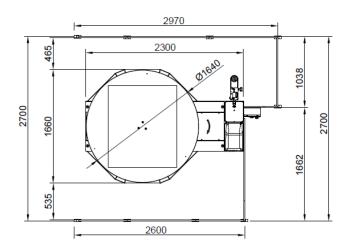

### **Technical Options**

| MAX HEIGHT OF<br>WRAPPING | 2200MM                  |
|---------------------------|-------------------------|
| MAX PALLET SIZE           | 1200MM X 1200MM         |
| TURNTABLE DIAMETER        | 1650MM                  |
| TURNTABLE SPEED           | 5-12RPM                 |
| PROGRAMS                  | 3+1                     |
| LOAD CAPACITY             | 2000KG                  |
| POWER SUPPLY              | 240V SINGLE PHASE POWER |
| WARRANTY                  | 1 YEAR                  |
| MACHINE WEIGHT            | 550 KG                  |